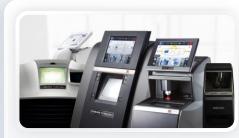

### **FINISHING**

#### In-Office Lens Finishing Equipment

- Lens Edgers
- Lens Tracers
- Lens Blockers
- Drills