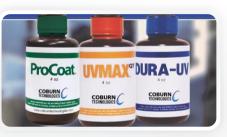

## COATINGS

#### **Hard Coatings**

- UV Curable
- Solids Based
- Tintable
- Non-Tintable

ProCoat UVMAX DURA-UV