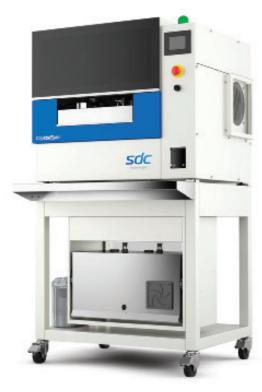

## CrystalSpin® UV-Cure Coater

Semi-Automatic Hard Coating System

**NEWEST GENERATION OF COATING SYSTEMS** 

Powered by Sustainable Chemistry Continuous Product Innovation Since 1986

THE RECOGNIZED GLOBAL LEADER

CrystalSpin® AS
(Solvent-Free or 100% Solids)
Process 2 lenses in ~ 2 minutes

CrystalSpin SV (Solvent-Based) Process 2 lenses in ~ 2 minutes

**LOADING STATION** 

**WASHING STATION** 

**CURING STATION** 

## FEATURES: BENEFITS:

- Ability to process one pair of lenses at a time.
- Brushless DC spin motors with digital feedback loop.
- Compact design; optional cart with casters.
- Solvent (SV) or Solvent-Free (AS) configuration.

- Frees up operator to perform other activities during coating cycle.
- Consistent spin speeds for uniform coating thickness. No calibration required.
- Small footprint minimizes space requirements.
- Multiple coating options with excellent AR compatibility.

## **TECHNICAL:**

- Input voltage 208/240 VAC, 50/60 Hz, single phase 15 A
- Clean shop air (80 psi/5.5 bar min) for pneumatic mechanisms
- Bottled breathable air or optional shop air filtration system for lens drying
- Deionized or reverse osmosis water, combined with lens drying agent, for lens washing
- Dimensions (w x d x h) 35 x 32 x 30 inches, 889 x 813 x 762 mm
- Weight approximately 400 lbs/182 kgs